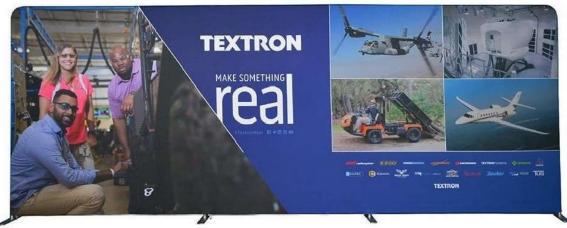

#### DESCRIZIONE

Espositore di grande formato bifacciale, costruito in tubo di alluminio in modo che la grafica in tessuto scivoli sul telaio fino in fondo. Si consiglia chiusura con velcro o altri sistemi adatti allo scopo. Tessuto per la stampa non compreso. In dotazione comoda sacca in tessuto per il trasporto.

Formato: 3×3 cm 226×251 PESO KG 6 Formato: 4×3 cm 226×300 PESO KG 7 Formato: 7×3 cm 226×589 PESO KG 14

## Frame 7X3