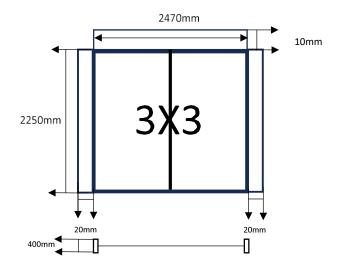

Formato: 3×3 cm 226×251 PESO KG 6 Formato: 4×3 cm 226×300 PESO KG 7 Formato: 7×3 cm 226×589 PESO KG 14

# Frame 3X3

#### **UN-TB-S8**

Size: 251X226cm

Weight:6Kg.

PackingSize: 73X20X29cm

QTY/CTN: 1PC

Size: 99x89in

Weight: 13,23lb

PackingSize: 29x8x11in