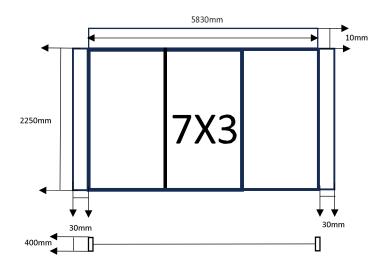

## Frame 7X3

#### UN-TB-S17

Size: 589X226cm

Weight:14Kg.

PackingSize: 33X23X121cm

QTY/CTN: 1PC

Size: 232x89in

Weight: 30,86lb

PackingSize: 13x9x48in