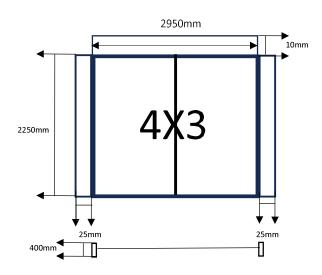

Formato: 3×3 cm 226×251 PESO KG 6 Formato: 4×3 cm 226×300 PESO KG 7 Formato: 7×3 cm 226×589 PESO KG 14

## Frame 4X3

## **UN-TB-S10**

Size: 300X226cm

Weight:7Kg.

PackingSize: 73X20X29cm

QTY/CTN: 1PC

Size: 118x89in

Weight: 15,43lb

PackingSize: 29x8x11in