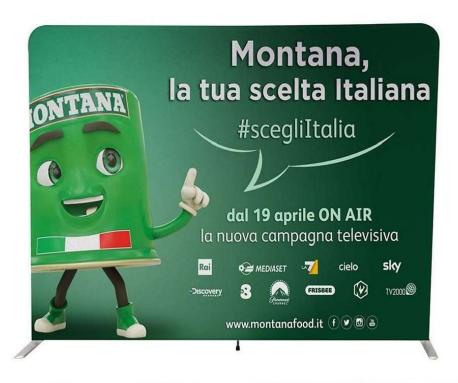

#### DESCRIZIONE

Espositore di grande formato bifacciale, costruito in tubo di alluminio in modo che la grafica in tessuto scivoli sul telaio fino in fondo. Si consiglia chiusura con velcro o altri sistemi adatti allo scopo. Tessuto per la stampa non compreso. In dotazione comoda sacca in tessuto per il trasporto.

Formato: 3×3 cm 226×251 PESO KG 6 Formato: 4×3 cm 226×300 PESO KG 7 Formato: 7×3 cm 226×589 PESO KG 14

# Frame 3X3